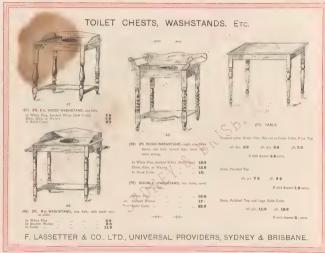

### Who so carefully Pack as Lassetters

| Wardrobes See Bes    | droom Su | ites.    |         | 29.32              |
|----------------------|----------|----------|---------|--------------------|
| Washstands, Austrias | n        |          |         | 15                 |
| Washstands See Be    | edroom S | sites    |         |                    |
| Washstands, Corner   |          |          |         | 26                 |
| Washstands, Marble   | Top 13   | . 14, 15 | , 16, 1 | 7, 18, 19, 20      |
| Washstands, Office   |          |          |         | 26, 171            |
| Washstands, Wood     |          |          |         | 24                 |
| Wicker Work Chairs   | and Seco | :05      | 102,    | 103, 104, 105, 106 |
| Writing Tables and I |          |          |         | 143, 143,          |